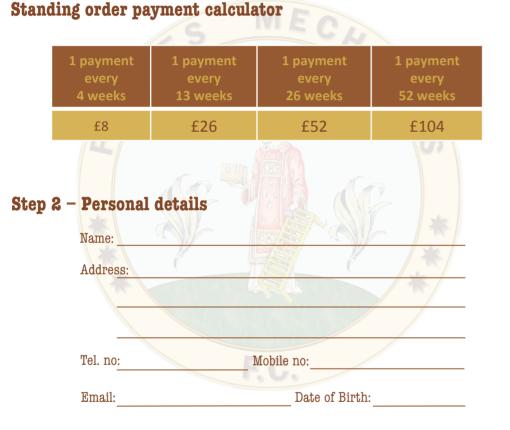

## **'CAUSE THE CAN CANS CAN**

Complete the form or enter online at www.forresmechanics.net

### Step 1 – Choose your 4 numbers